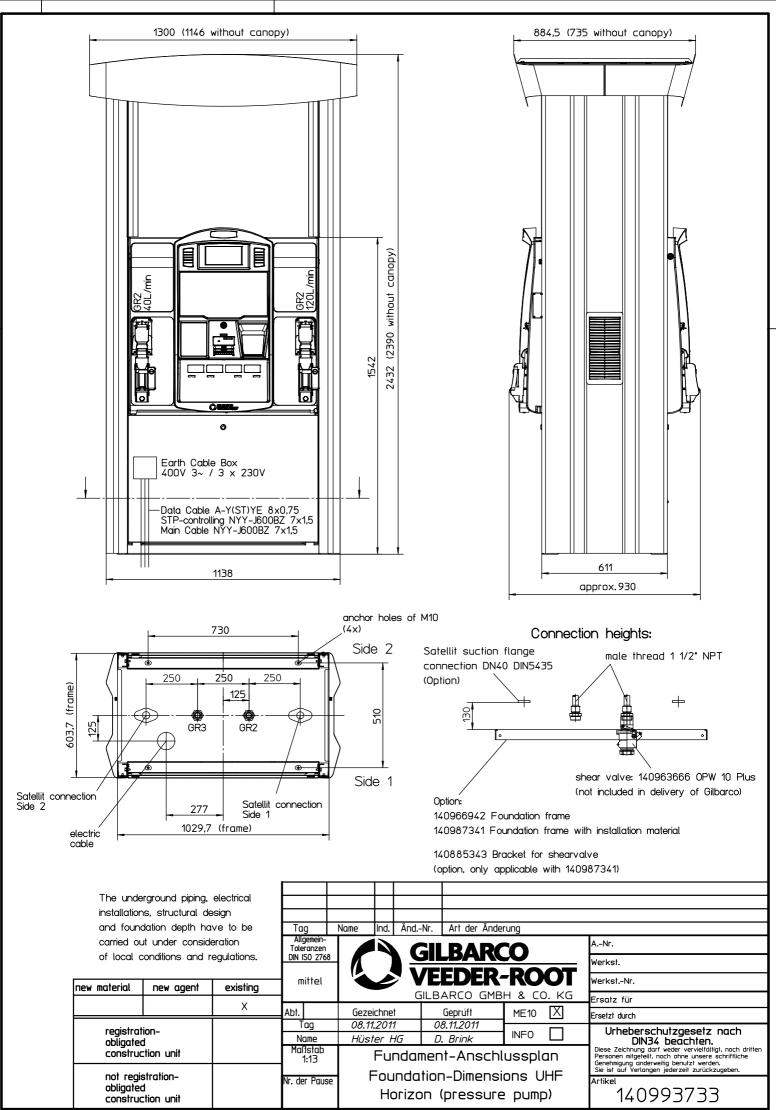

Sheet 1 of 2

## VARIANTS OVERVIEW

| Number of Grades / Inlets | Options:          |     | Inlet positions: |     |     |  |
|---------------------------|-------------------|-----|------------------|-----|-----|--|
|                           |                   | Z/4 | Y/3              | X/2 | W/1 |  |
|                           | 1 Grade / Inlet   |     |                  | Х   |     |  |
|                           | 2 Grades / Inlets |     | Х                | Х   |     |  |
|                           |                   |     |                  |     |     |  |
|                           |                   |     |                  |     |     |  |
| Side 2 Configuration      | Options:          |     |                  |     |     |  |
|                           | Mirrored