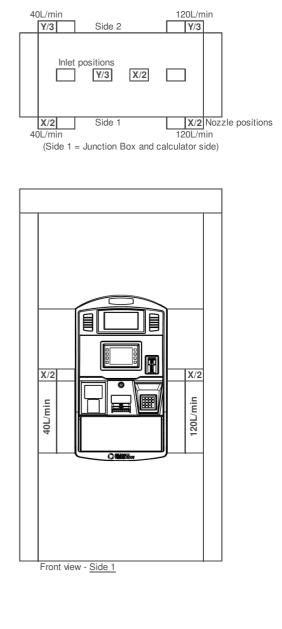

## VARIANTS OVERVIEW

| Number of Grades / Inlets | Options:          |     | Inlet positions: |     |     |  |
|---------------------------|-------------------|-----|------------------|-----|-----|--|
|                           |                   | Z/4 | Y/3              | X/2 | W/1 |  |
|                           | 1 Grade / Inlet   |     |                  | Х   |     |  |
|                           | 2 Grades / Inlets |     | Х                | Х   |     |  |
|                           |                   |     |                  |     |     |  |
|                           |                   |     |                  |     |     |  |
| Side 2 Configuration      | Options:          |     |                  |     |     |  |
|                           | Mirrored          |     |                  |     |     |  |
|                           | Single Sided      |     |                  |     |     |  |
|                           |                   |     |                  |     |     |  |

## Top View - Mirrored unit

|                                                                                                        |           |                                 | Tag                   | Name                                                                            | Ind. | ÄndN | . Art der Ände          | rung       |                                                                                                                                                                                                                                  |                                             |
|--------------------------------------------------------------------------------------------------------|-----------|---------------------------------|-----------------------|---------------------------------------------------------------------------------|------|------|-------------------------|------------|----------------------------------------------------------------------------------------------------------------------------------------------------------------------------------------------------------------------------------|---------------------------------------------|
|                                                                                                        |           | Toleranzen                      | DIN ISO 2768 GILBARCO |                                                                                 |      |      | ANr.<br>Werkst.         |            |                                                                                                                                                                                                                                  |                                             |
| new material                                                                                           | new agent | existing                        | mittel VEEDER-ROOT    |                                                                                 |      |      | WerkstNr.<br>Ersatz für |            |                                                                                                                                                                                                                                  |                                             |
|                                                                                                        |           | X                               | Abt.                  | Geze                                                                            |      |      | Geprüft                 | ME10       | $\mathbf{X}$                                                                                                                                                                                                                     | Ersetzt durch                               |
| registration-<br>obligated<br>construction unit<br>not registration-<br>obligated<br>construction unit |           |                                 | Tag<br>Name           | 08.11<br>Hüst                                                                   |      |      | 08.11.2011<br>D. Brink  | INFO       |                                                                                                                                                                                                                                  | Urheberschutzgesetz nach<br>DIN34 beachten. |
|                                                                                                        |           | Maßstab<br>1:13<br>Nr. der Pau: |                       | Fundament-Anschlussplan<br>Foundation-Dimensions UHF<br>Horizon (pressure pump) |      |      |                         |            | Diese Zeichnung darf weder vervielfältigt, noch dritt<br>Personen mitgetellt, noch ohne unsere schriftliche<br>Genehnigung anderweitig benutzt werden.<br>Sie ist auf Verlangen jederzeit zurückzugeben.<br>Artikel<br>140993733 |                                             |
|                                                                                                        | I         |                                 |                       |                                                                                 | -    |      |                         | Sheet 2 of |                                                                                                                                                                                                                                  |                                             |